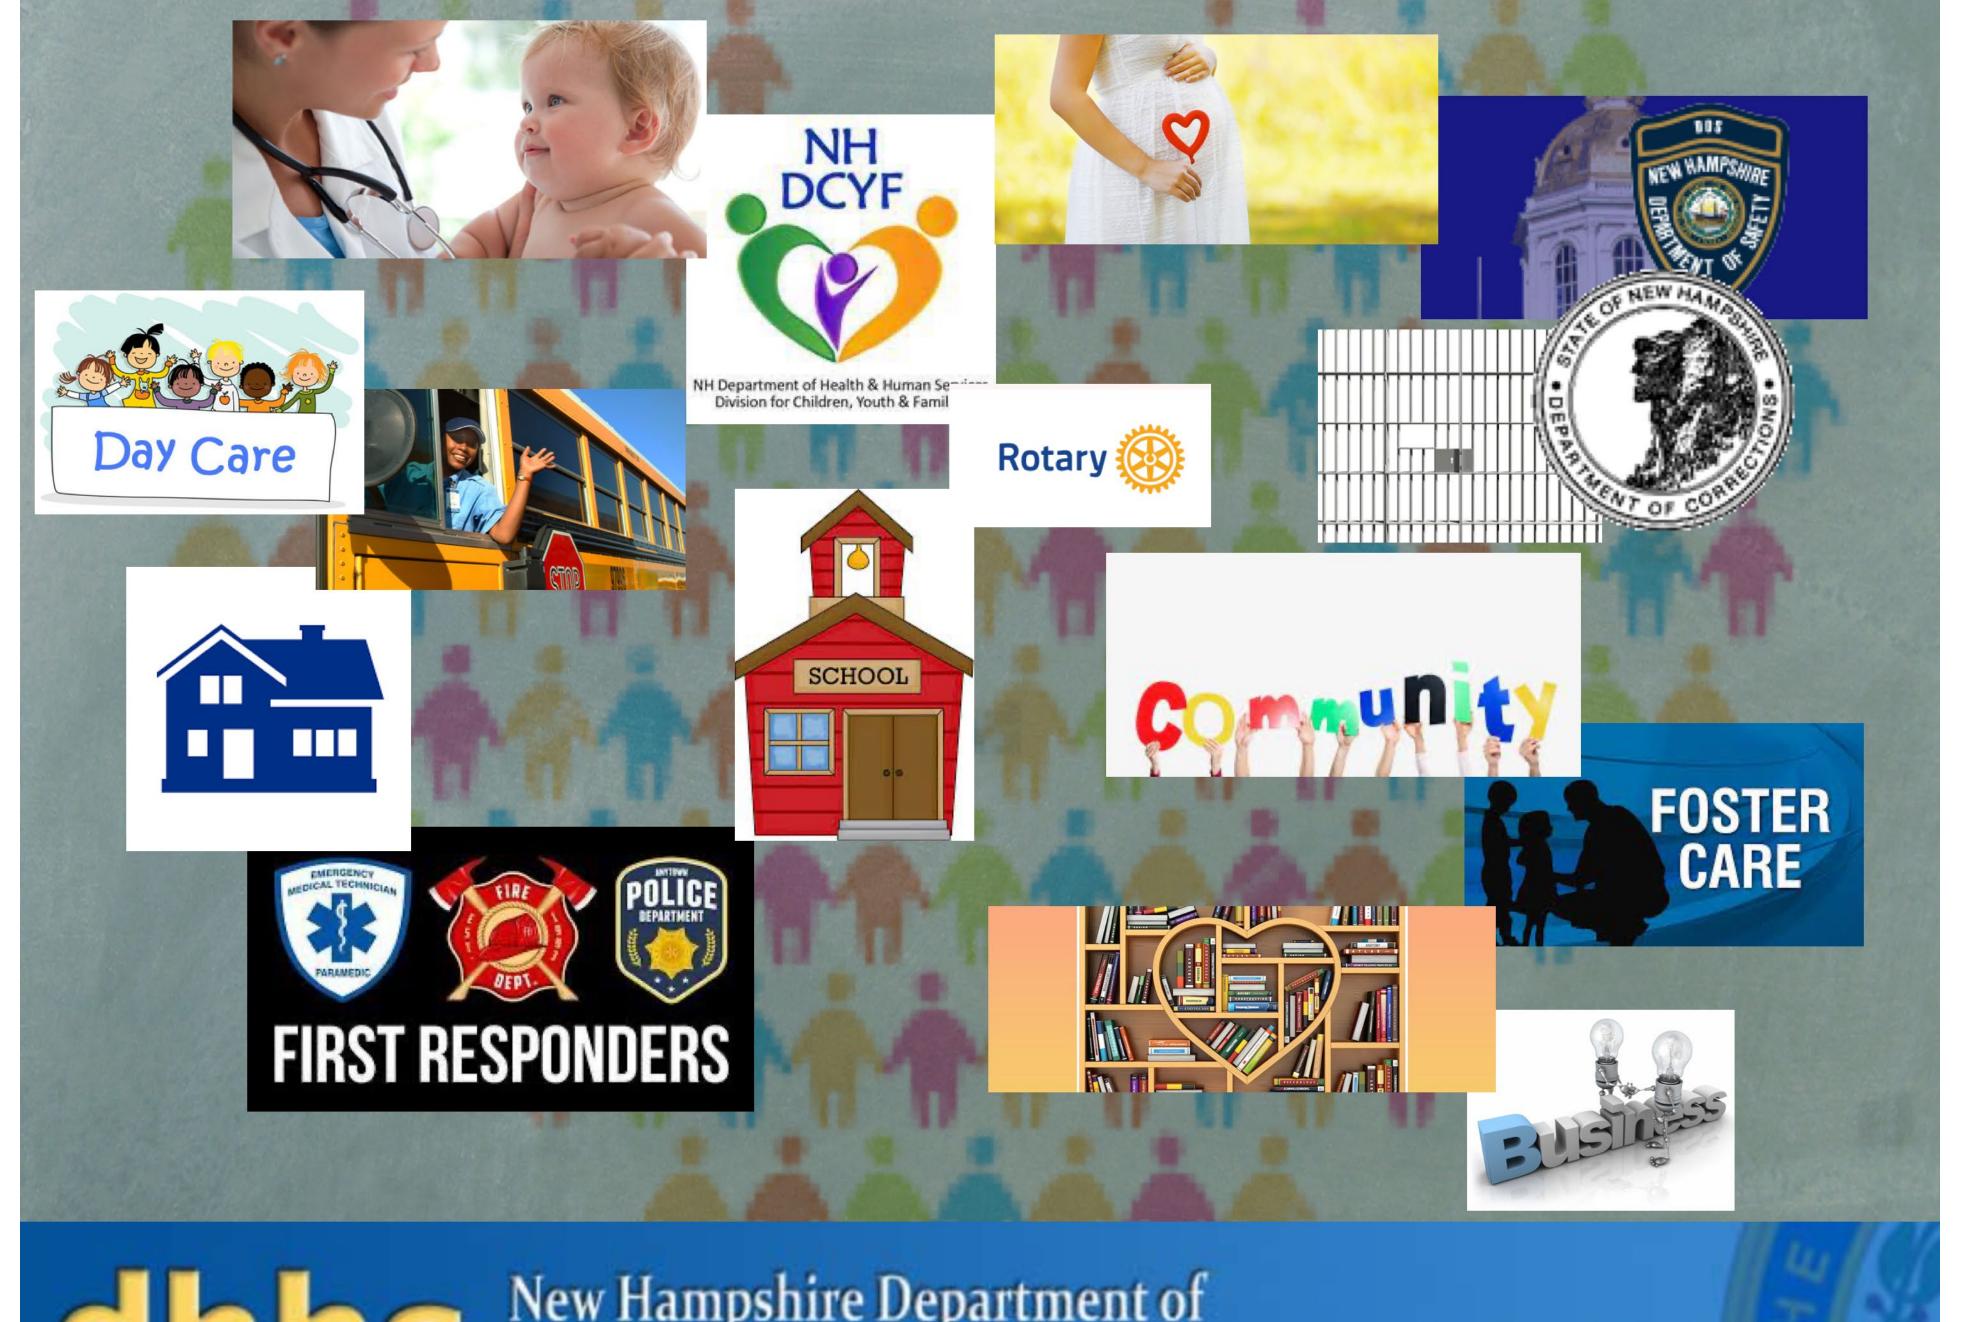

# dhhs New Hampshire Department of HEALTH AND HUMAN SERVICES

Prenatal Infant/Toddler PreK-GRADE 12 HOME **COMMUNITY** Athletes/Coaches Caregivers Corrections