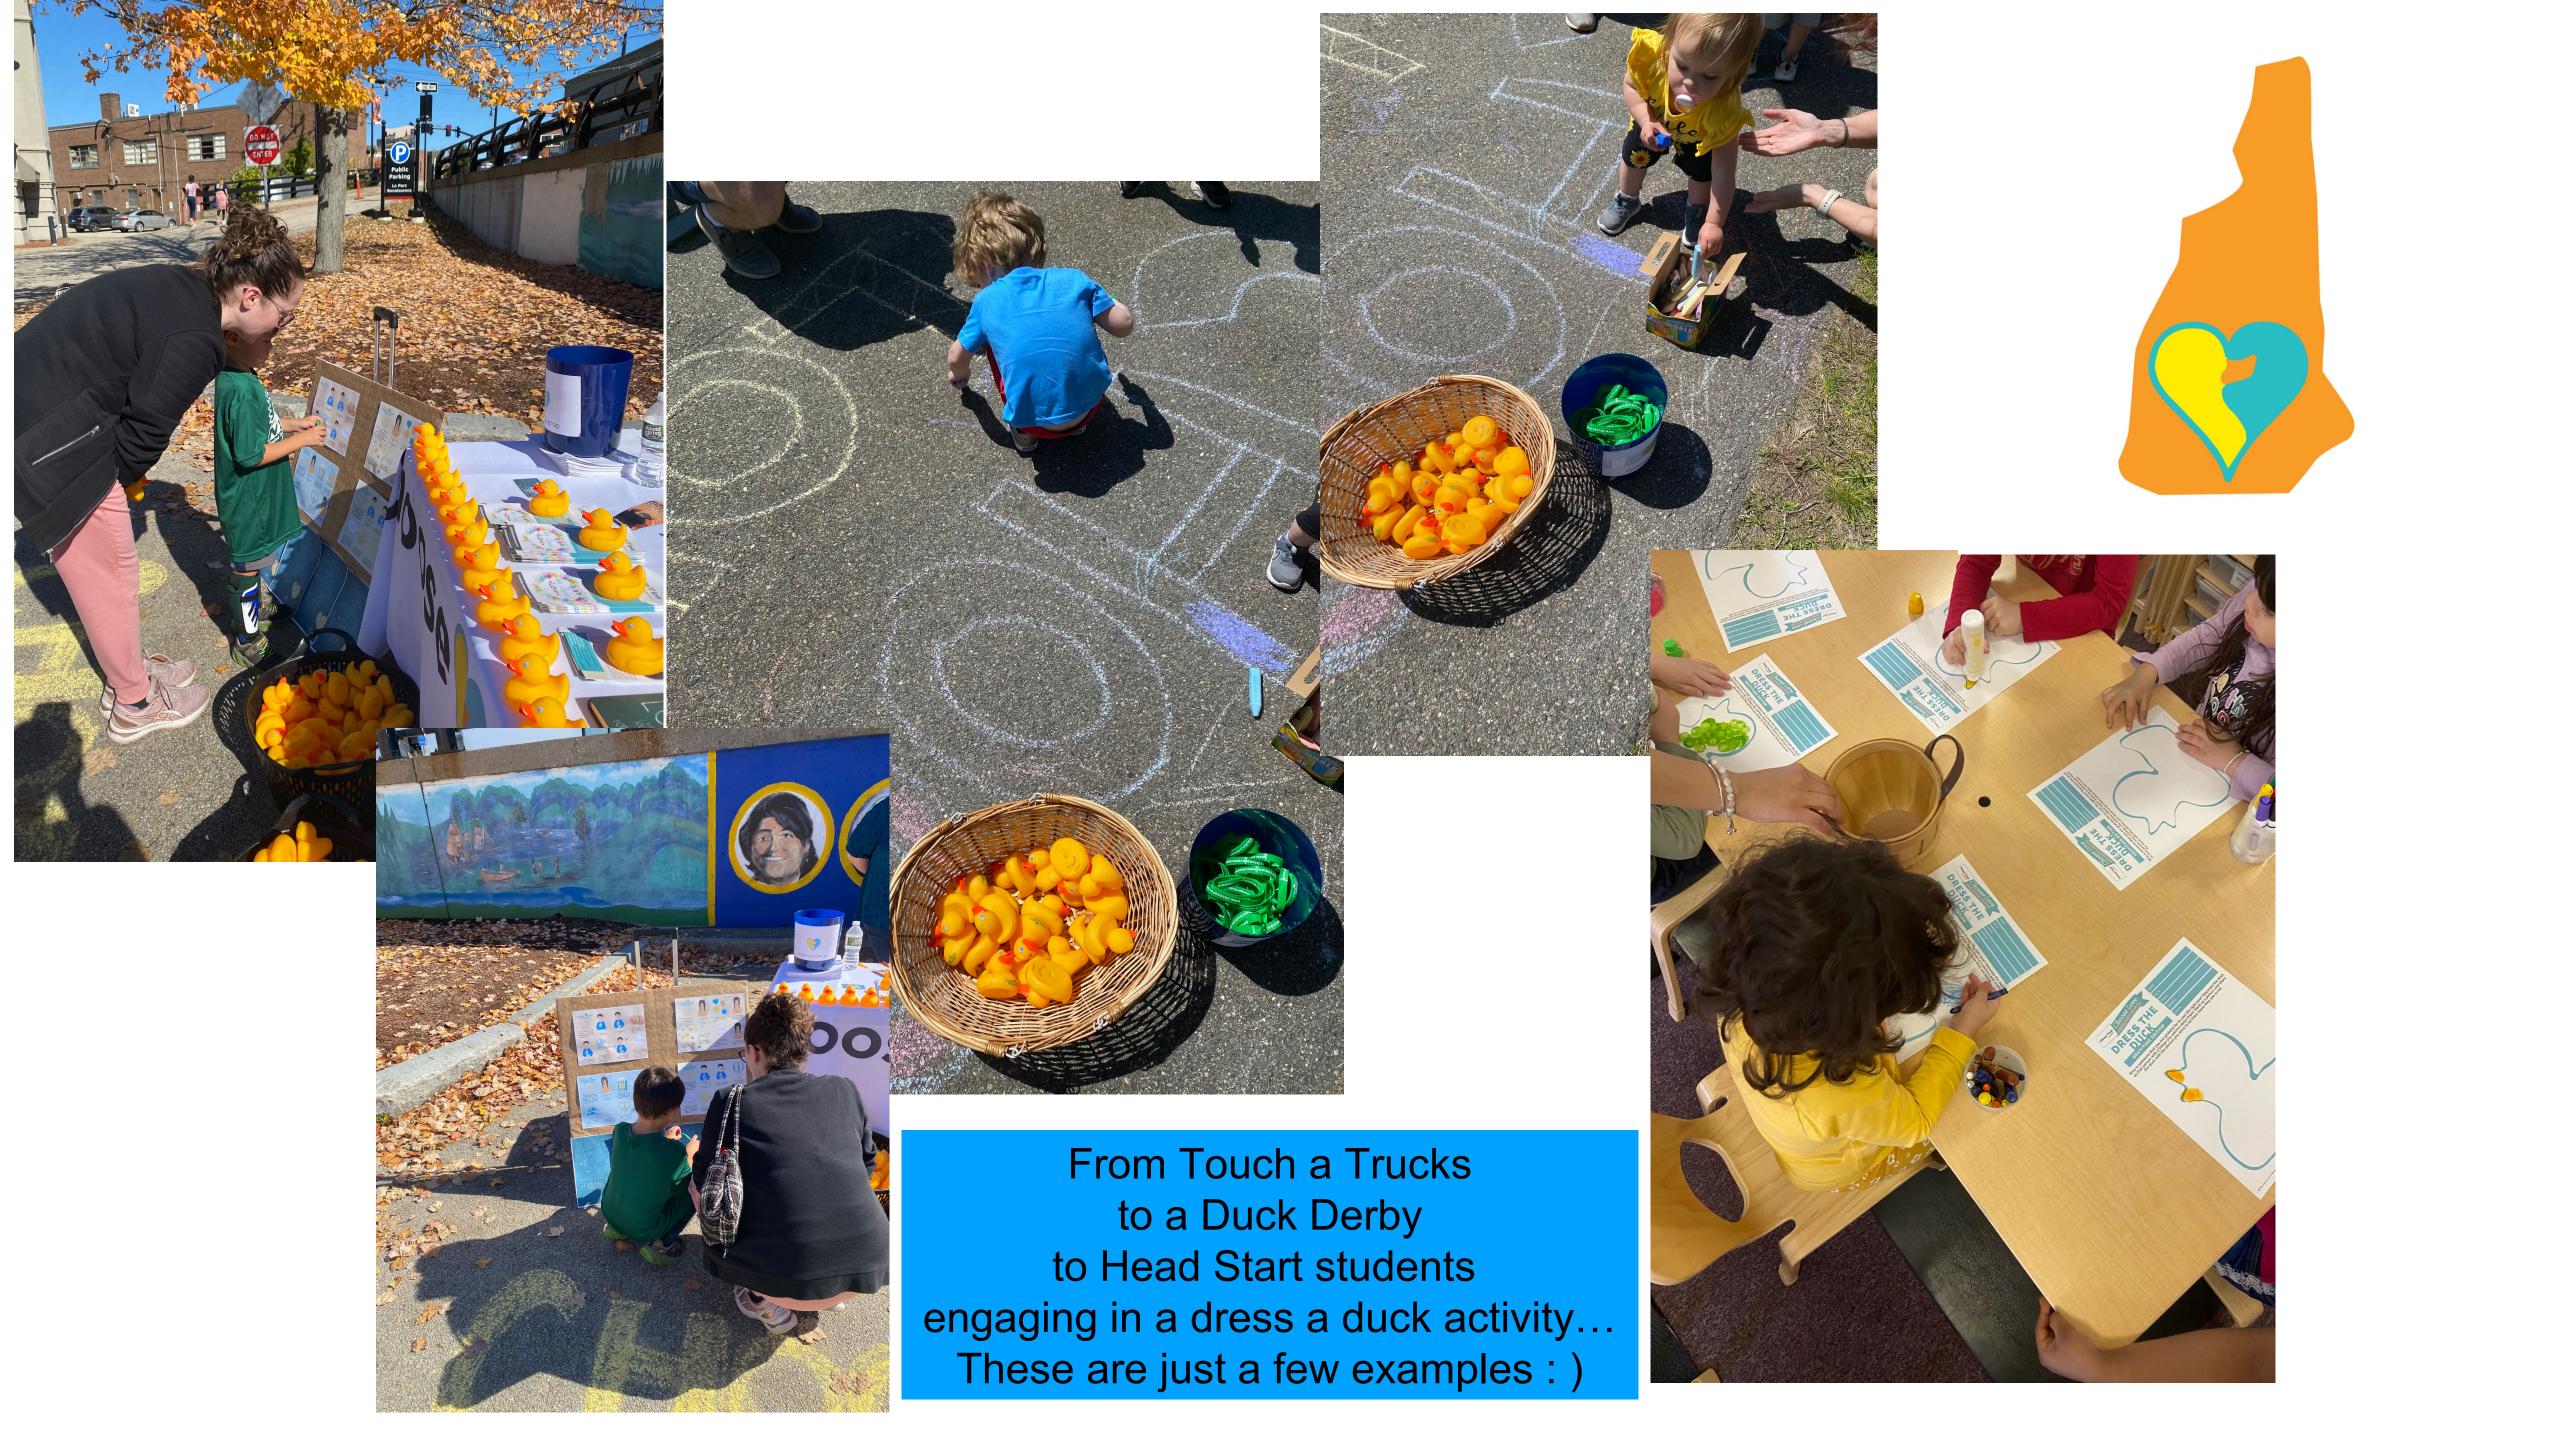

#### **Choose Love Activity Booklets**

Created in collaboration with Greater Nashua **Smart Start Coalition** for Early Childhood Success and Nashua's Rivier University Education Department Students