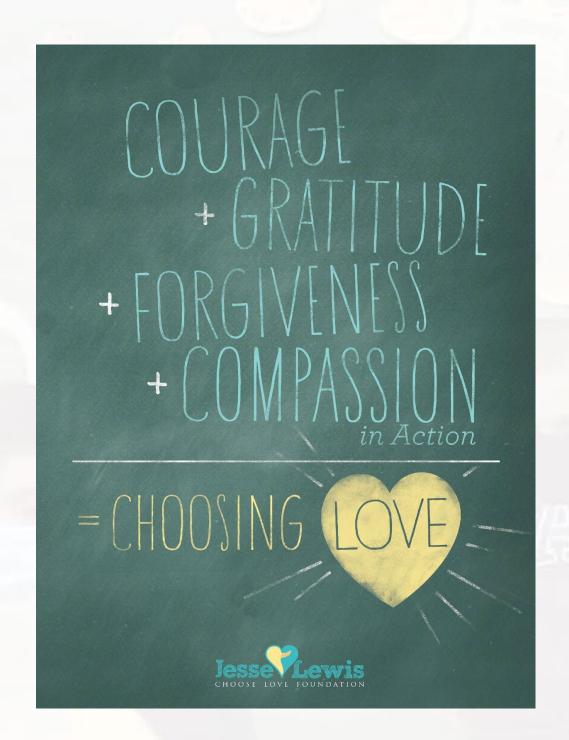

#### The Formula for Choosing Love

Nurturing means loving kindness And gratitude.

Healing mean forgiveness,

Love is compassion in action.

# in Action

- CHOOSING LOVE